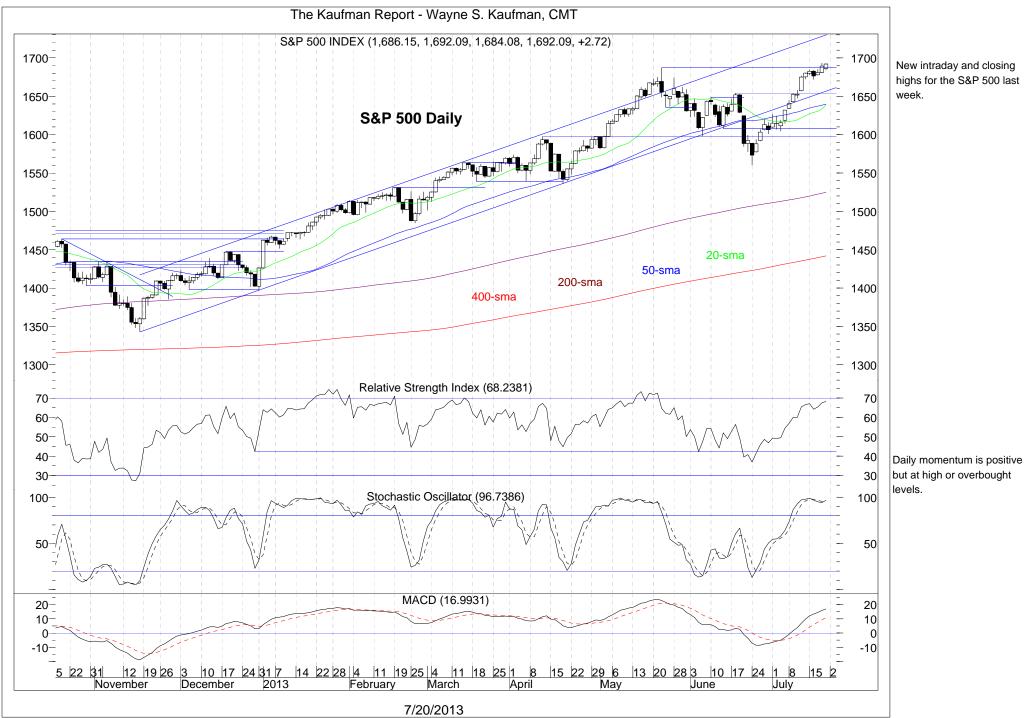

Last week we said one of the simplest ways to characterize the equity market is that there were no sellers. That is still true as can be seen on our charts of 4-week and 13-week closing price lows. The technical picture continued to have good news last week with new highs in the Advance Decline line and a Dow Theory buy signal as the Industrials and Transports both made new highs.

However, we are starting to see some negative divergences develop. For example, the S&P 1500 made a new closing high on Friday, but the number of 4-week closing highs was 530, compared to 797 on July 11<sup>th</sup>. The number of 13-week closing highs was 349, compared to the 460 on July 11<sup>th</sup>. Some of our indicators are reaching overbought levels, such as the 20-day average of the percentage of daily advancing stocks, and our price oscillator. In addition, our proprietary options indicator is at 1.10, the highest level since May 10<sup>th</sup>, and a level showing optimism on the part of options buyers. This can leave stocks vulnerable to a drop. Therefore, a pullback can begin at any time. With earnings season entering its heaviest two-week period the rally certainly could have enough catalysts to continue into August, especially considering the usual end of month beginning of month strength. We have been saying for while that it is the August-September period we are concerned about, once the catalyst of earnings is gone. Still, we think pullbacks will not be severe and should be viewed as buying opportunities.