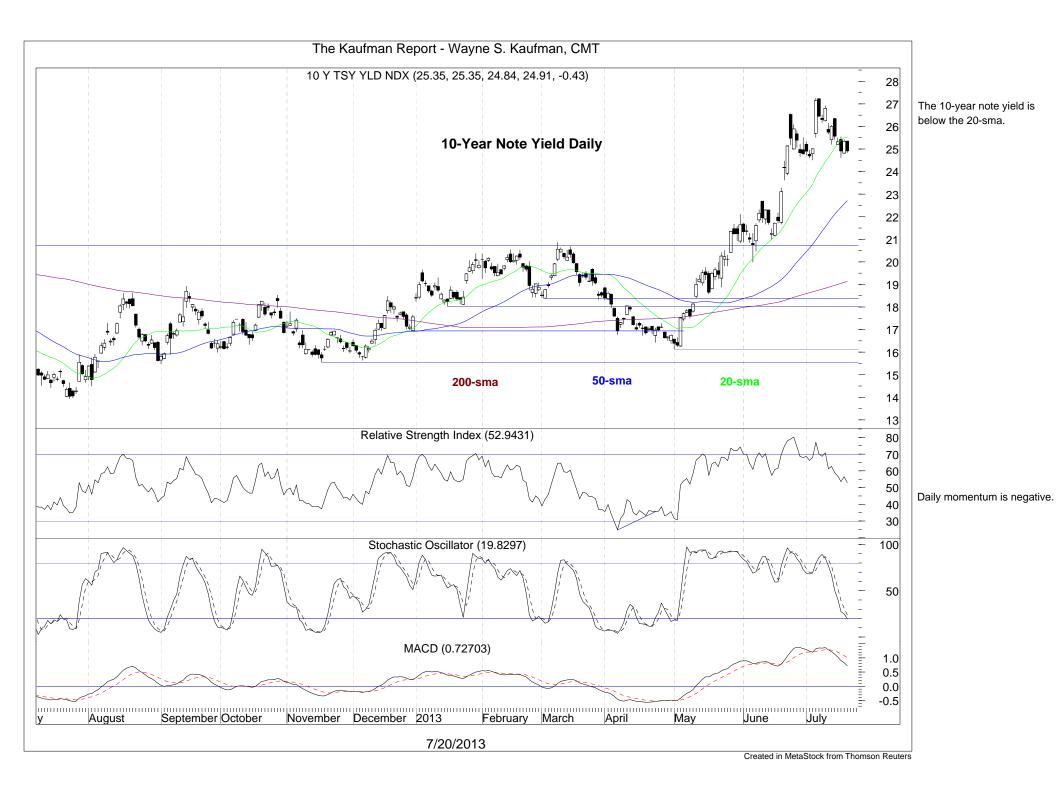

After a scary spike the 10year note yield has pulled back.

PE ratios have been rising to the highest levels seen in a while.

Spreads between equity and bond yields are leveling off in the range they were in pre-August 2011. This shows greater confidence on the part of investors. It is also still in the range where historically stocks should be attractive versus bonds.