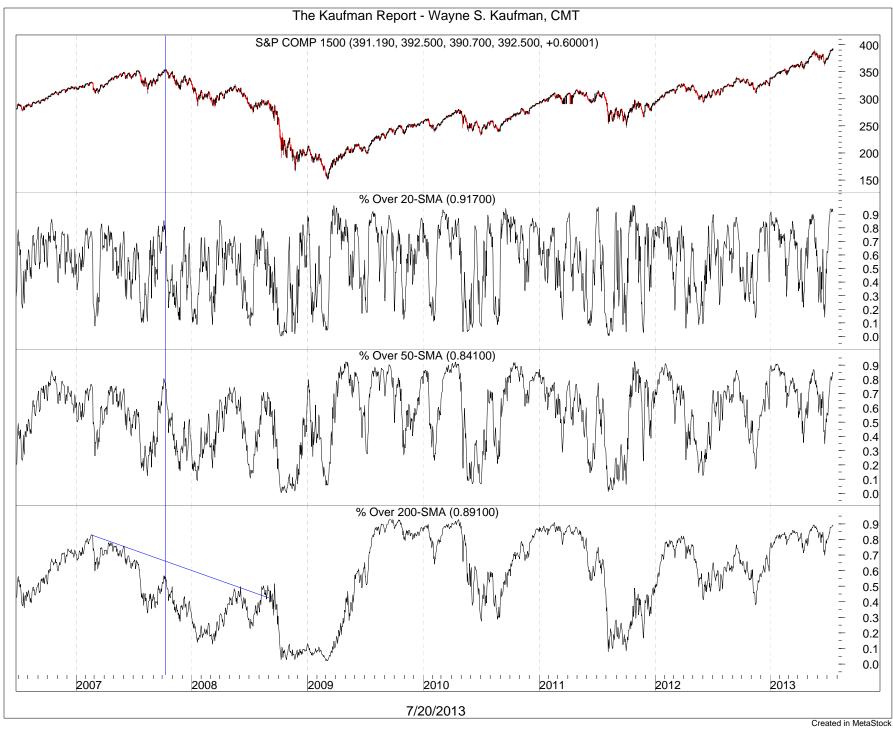

Negative divergences have appeared on weekly momentum indicators.

Created in MetaStock

Crea

These are all bull market breadth numbers. During the June pullback we repeatedly made the point that the longer-term breadth numbers were not indicative of what is seen at long-term tops. This is easily seen by looking at the percentage of stocks over their own 200day moving averages, and looking back at the 2007 top. There is no deterioration like that that could be seen in May or June.