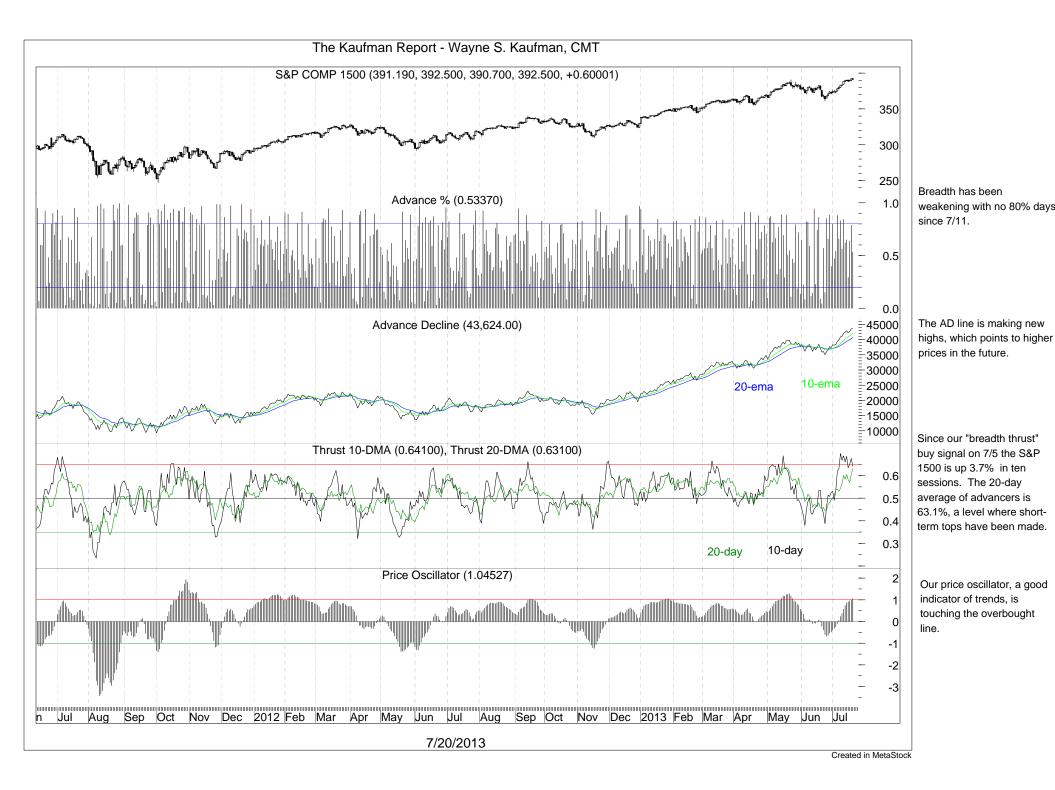

Last week we said one of the simplest ways to characterize the equity market is that there were no sellers. That is still true as can be seen on our charts of 4-week and 13-week closing price lows. The technical picture continued to have good news last week with new highs in the Advance Decline line and a Dow Theory buy signal as the Industrials and Transports both made new highs.

However, we are starting to see some negative divergences develop. For example, the S&P 1500 made a new closing high on Friday, but the number of 4-week closing highs was 530, compared to 797 on July 11<sup>th</sup>. The number of 13-week closing highs was 349, compared to the 460 on July 11<sup>th</sup>. Some of our indicators are reaching overbought levels, such as the 20-day average of the percentage of daily advancing stocks, and our price oscillator. In addition, our proprietary options indicator is at 1.10, the highest level since May 10<sup>th</sup>, and a level showing optimism on the part of options buyers. This can leave stocks vulnerable to a drop. Therefore, a pullback can begin at any time. With earnings season entering its heaviest two-week period the rally certainly could have enough catalysts to continue into August, especially considering the usual end of month beginning of month strength. We have been saying for while that it is the August-September period we are concerned about, once the catalyst of earnings is gone. Still, we think pullbacks will not be severe and should be viewed as buying opportunities.