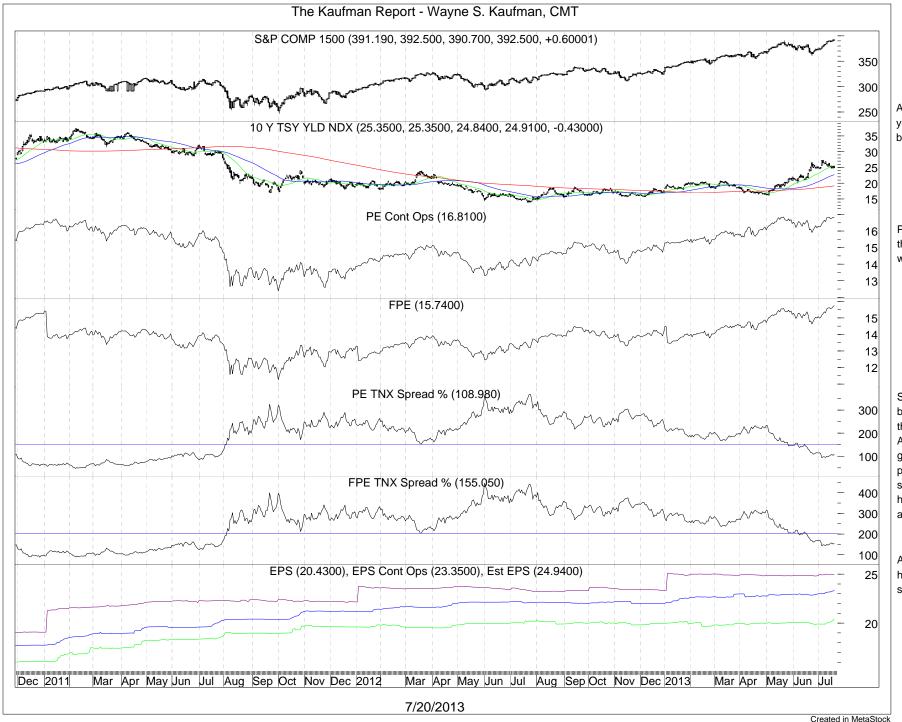

Valuation, based on spreads between equity and bond yields, has broken decisively below the range it has been in since August 2011 and is back to levels not seen since July 2011. We have discussed this since late 2012, saying that if the bottom of the range was broken it would mean investors had reached the "point of recognition" where they finally accept that the economy is healing and we are not going to see a repeat of the economic and market crash of 2008 – 2009. Early in 2013 we speculated that investors may have reached that point based on strong money flows into equities. If anyone needs more evidence the strong market action in spite of the explosive spike in interest rates would argue that investors have greater confidence in the equity market. Even with the narrowing of these spreads on a historical basis they remain at levels where stocks should be attractive versus bonds.

After a scary spike the 10year note yield has pulled back.

PE ratios have been rising to the highest levels seen in a while.

Spreads between equity and bond yields are leveling off in the range they were in pre-August 2011. This shows greater confidence on the part of investors. It is also still in the range where historically stocks should be attractive versus bonds.