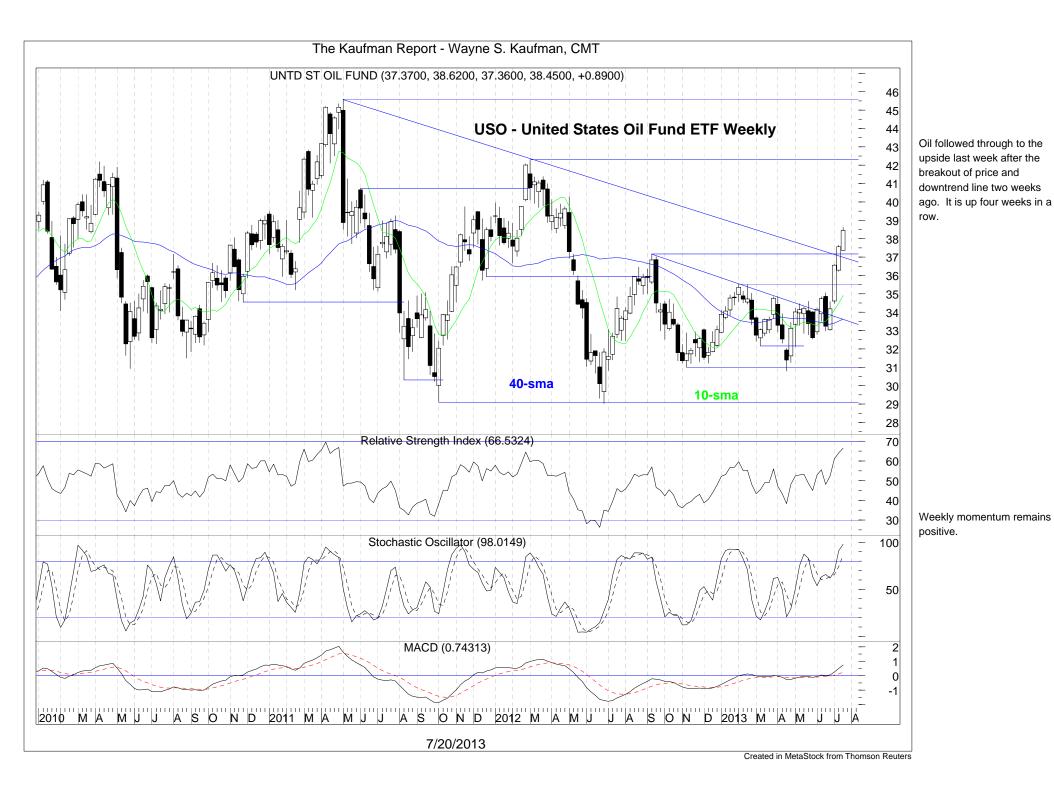

**Unfortunately, while Bernanke's comments have pacified investors for the time being the other factors of concern remain.** Those are unrest in Eqypt, a soft economy in Europe, possible further slowing in China, the ongoing Obamacare fiasco, and one we highlighted weeks ago, the rise in oil prices. The WTI Cushing spot price is \$108.05 per barrel, the highest since \$113.93 in April 2011. A continued rise in the price of oil would not help visibility at all. In spite of Bernanke's comments the number one issue will continue to be interest rates and the "taper." All eyes will remain on the Fed for quite a while.