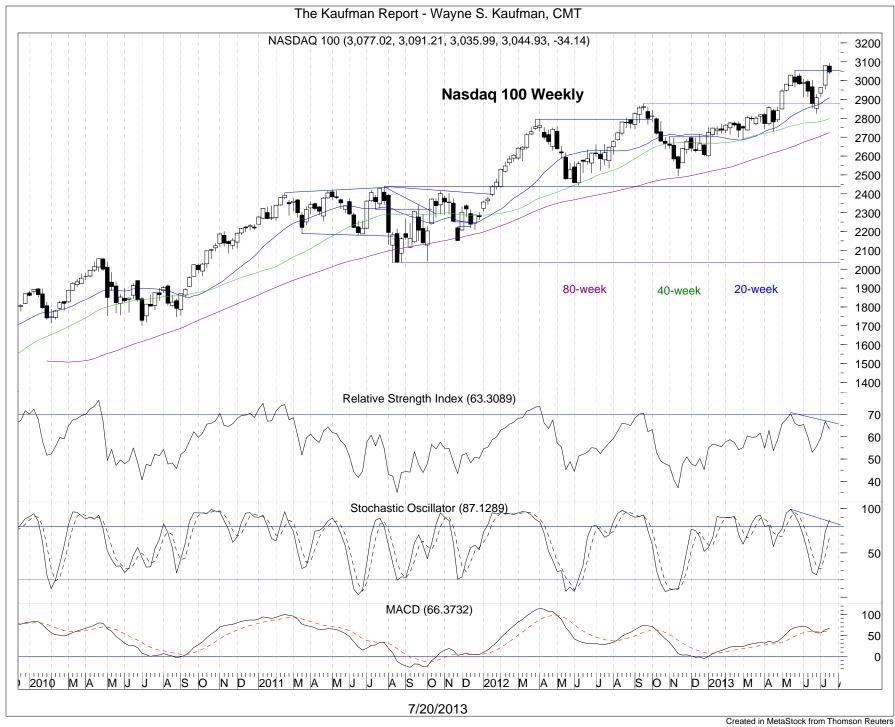

Created in MetaStock from Thomson Reuters

The fourth up week in a row for the S&P 500, although it was the smallest gain for an up week since March 15th.

Weekly momentum is positive.

The Nasdaq 100 gapped down Friday after making new highs, which is bearish. It gapped below the recent breakout level, but it did hold a support zone. Still, the doji-like candle printed Friday shows indecision on the part of investors as bulls and bears struggle for control.

Daily momentum has turned mostly negative.

It was a reversal week for the Nasdaq 100 as a new high was made but the week closed down. A spinning top candle was printed on the weekly chart showing indecision among investors.

Negative divergences have appeared on weekly momentum indicators.

Created in MetaStock

Crea

These are all bull market breadth numbers. During the June pullback we repeatedly made the point that the longer-term breadth numbers were not indicative of what is seen at long-term tops. This is easily seen by looking at the percentage of stocks over their own 200day moving averages, and looking back at the 2007 top. There is no deterioration like that that could be seen in May or June.