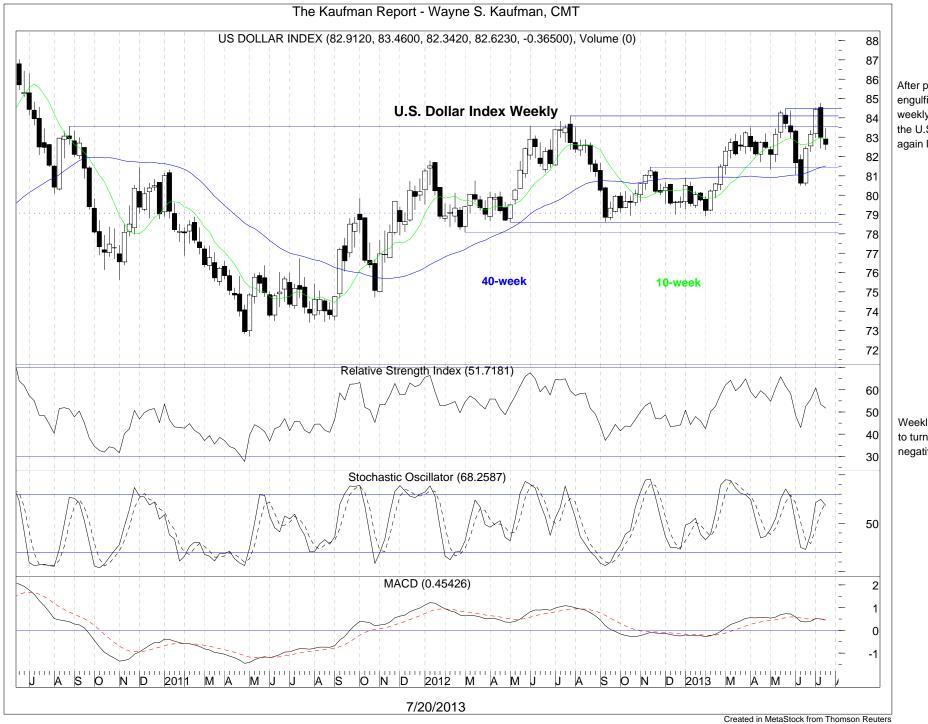

Daily momentum is slightly negative but the stochastic is oversold.

After printing a bearish engulfing candle on the weekly chart two weeks ago the U.S. Dollar Index fell again last week.

Weekly momentum is close to turning decisively negative.