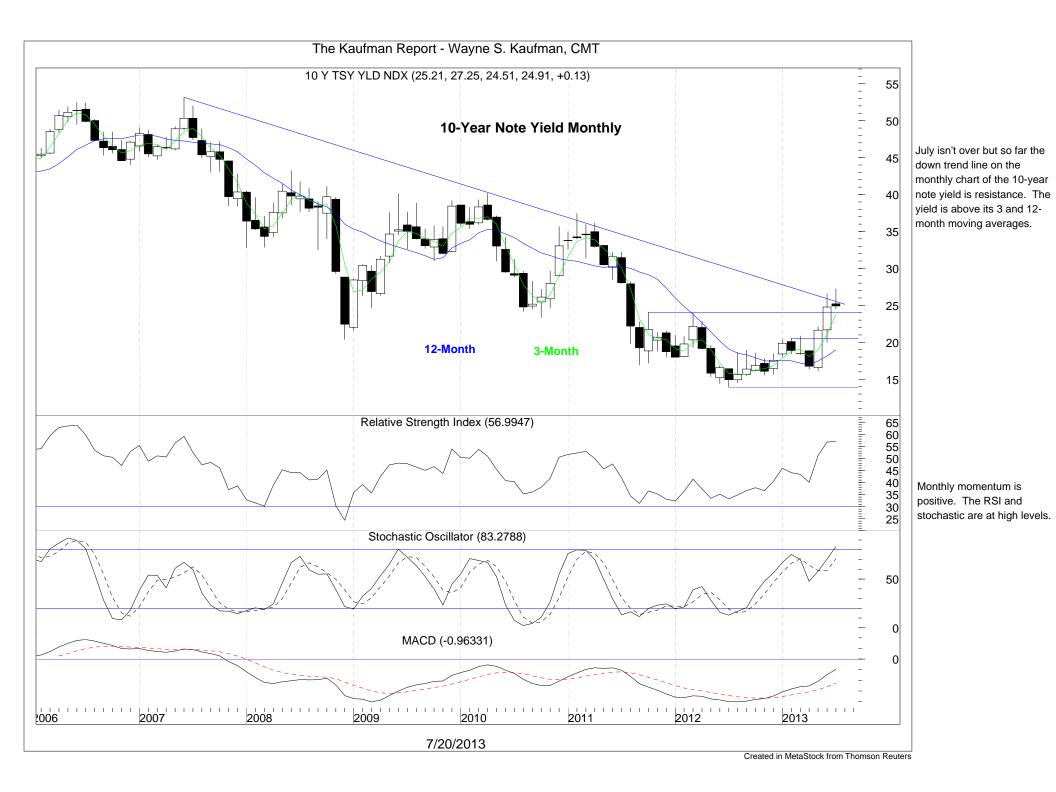

After a scary spike the 10year note yield has pulled back.

PE ratios have been rising to the highest levels seen in a while.

Spreads between equity and bond yields are leveling off in the range they were in pre-August 2011. This shows greater confidence on the part of investors. It is also still in the range where historically stocks should be attractive versus bonds.