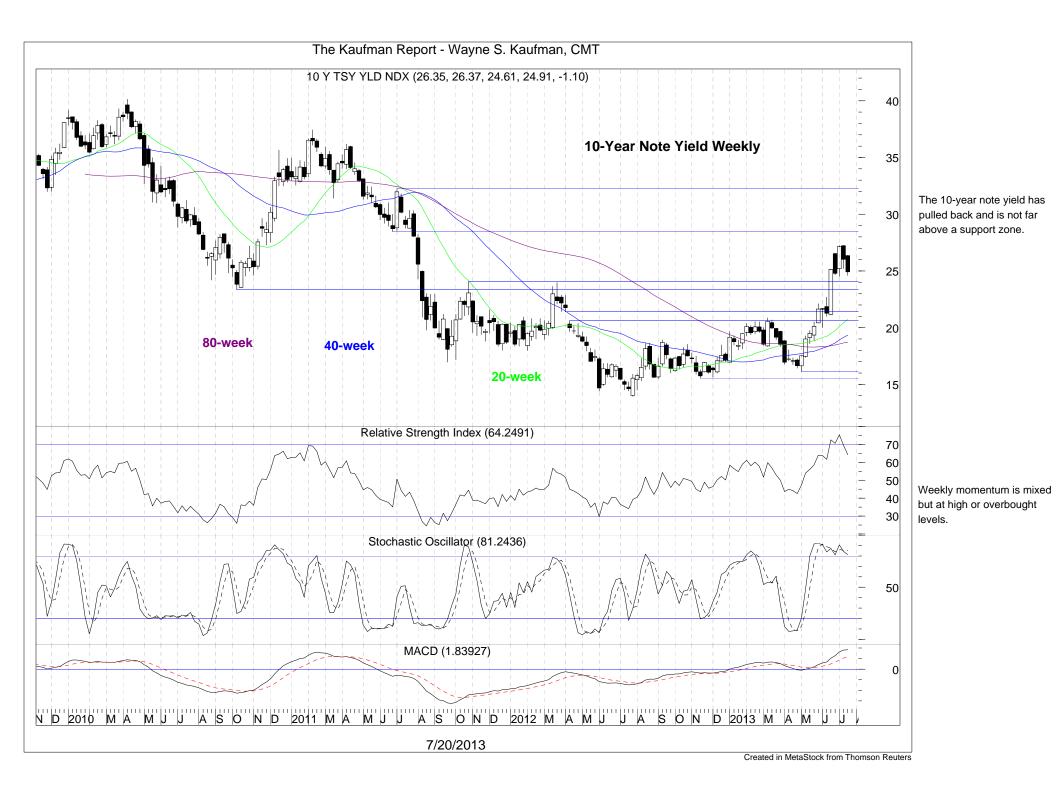

After a scary spike the 10year note yield has pulled back.

PE ratios have been rising to the highest levels seen in a while.

Spreads between equity and bond yields are leveling off in the range they were in pre-August 2011. This shows greater confidence on the part of investors. It is also still in the range where historically stocks should be attractive versus bonds.