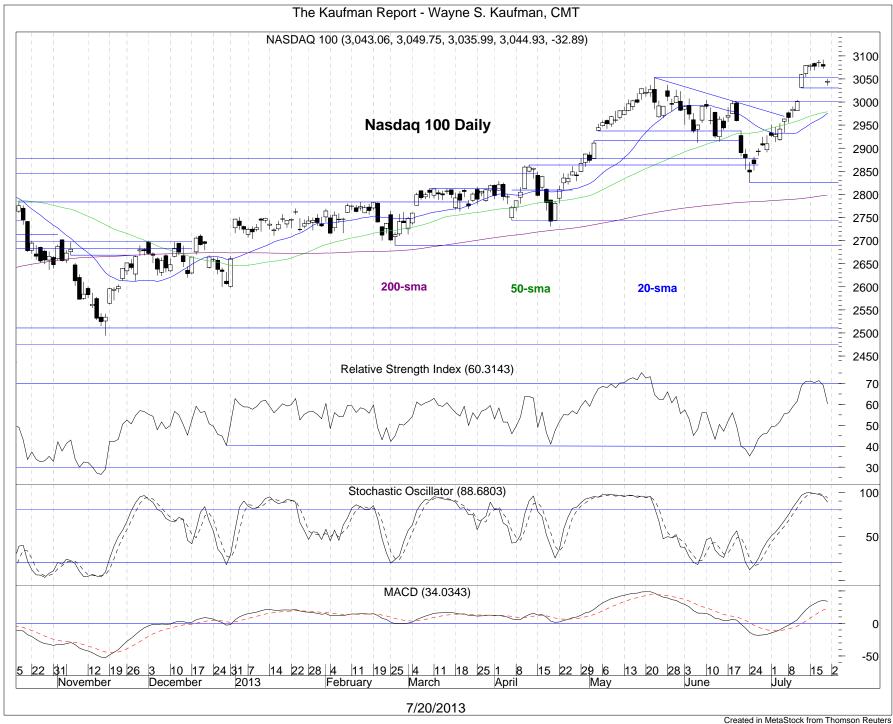

Created in MetaStock from Thomson Reuters

The fourth up week in a row for the S&P 500, although it was the smallest gain for an up week since March 15th.

Weekly momentum is positive.

The Nasdaq 100 gapped down Friday after making new highs, which is bearish. It gapped below the recent breakout level, but it did hold a support zone. Still, the doji-like candle printed Friday shows indecision on the part of investors as bulls and bears struggle for control.

Daily momentum has turned mostly negative.

It was a reversal week for the Nasdaq 100 as a new high was made but the week closed down. A spinning top candle was printed on the weekly chart showing indecision among investors.

Negative divergences have appeared on weekly momentum indicators.

Created in MetaStock

Crea

These are all bull market breadth numbers. During the June pullback we repeatedly made the point that the longer-term breadth numbers were not indicative of what is seen at long-term tops. This is easily seen by looking at the percentage of stocks over their own 200day moving averages, and looking back at the 2007 top. There is no deterioration like that that could be seen in May or June.