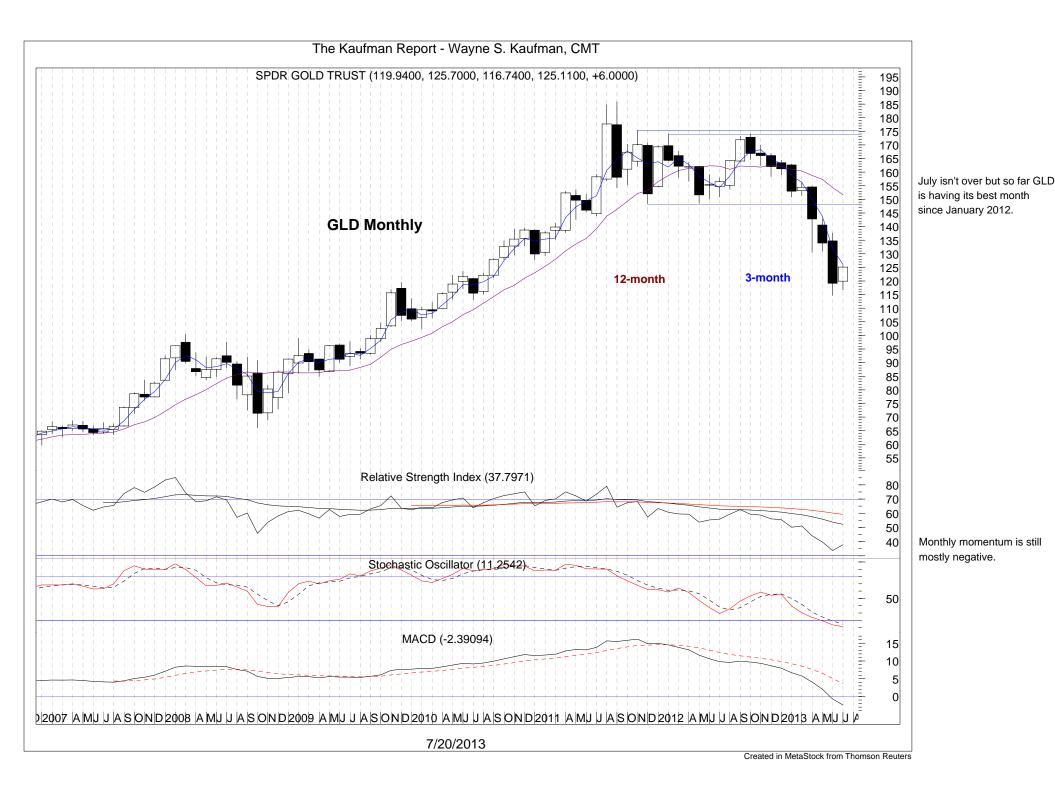

Two up weeks in a row for GLD as it nears its dive bombing 10-week moving average.

Weekly momentum is mostly positive at low levels.