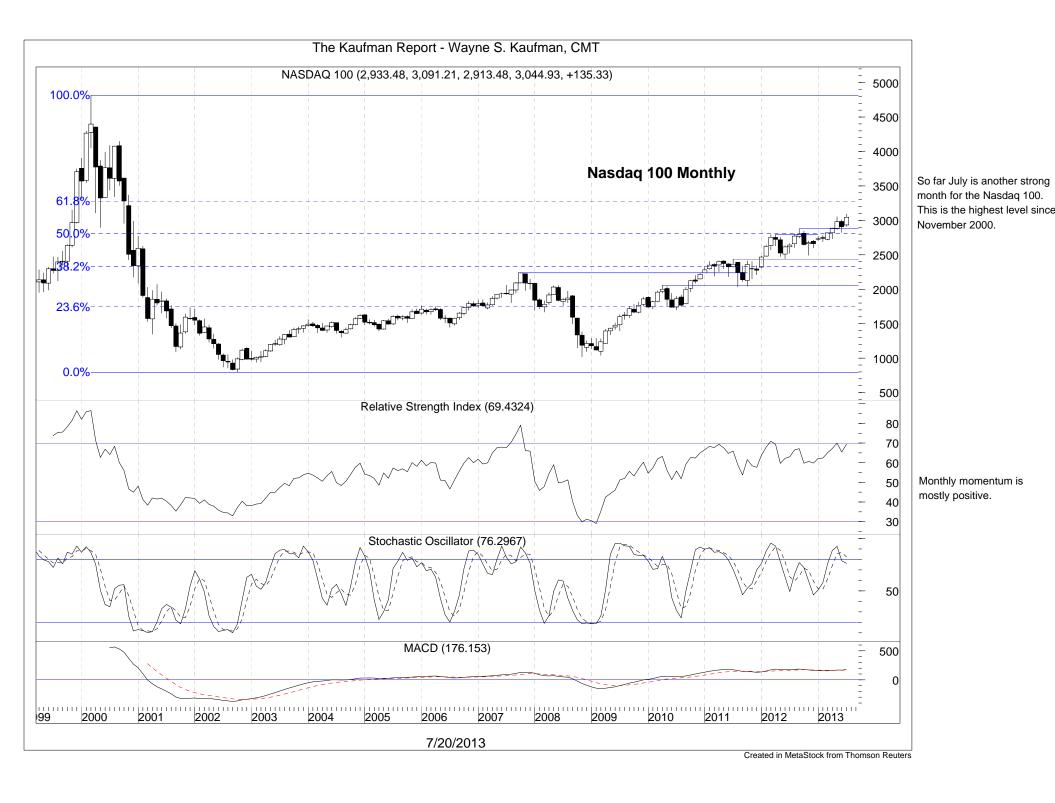

#### Monday July 22, 2013

Closing prices of July 19, 2013

Stocks made it four winning weeks in a row last week with more help from Fed chairman Ben Bernanke, who provided an encore to his comments of the prior week. Mr. Bernanke said the "taper" was not on a preset course, bond purchases would continue until the labor market improves, inflation was below the 2% target, and specific targets for employment and inflation were thresholds, not triggers. Investors liked his comments enough to finish the week with three up days in a row for the S&P 500, making it twelve up days out of fourteen sessions in July. The S&P 500 gained 0.71% for the week. The leading major indexes for the week were the Dow Transports, up 2.33%, and the Bank of NY Mellon ADR Index was up 1.39%. The Nasdaq 100 was the leader on the downside, losing 1.07% with help from Microsoft and Google. Even with the new highs on major indexes, the rally may be losing steam as only seven of the ten S&P industry groups traded higher for the week. The leading gainers were Industrials, up 2.17%, and Energy, up 2.11%. The losers were Information Technology, down 1.8%, Telecom Services, down 0.38%, and Consumer Discretionary, down 0.31%.