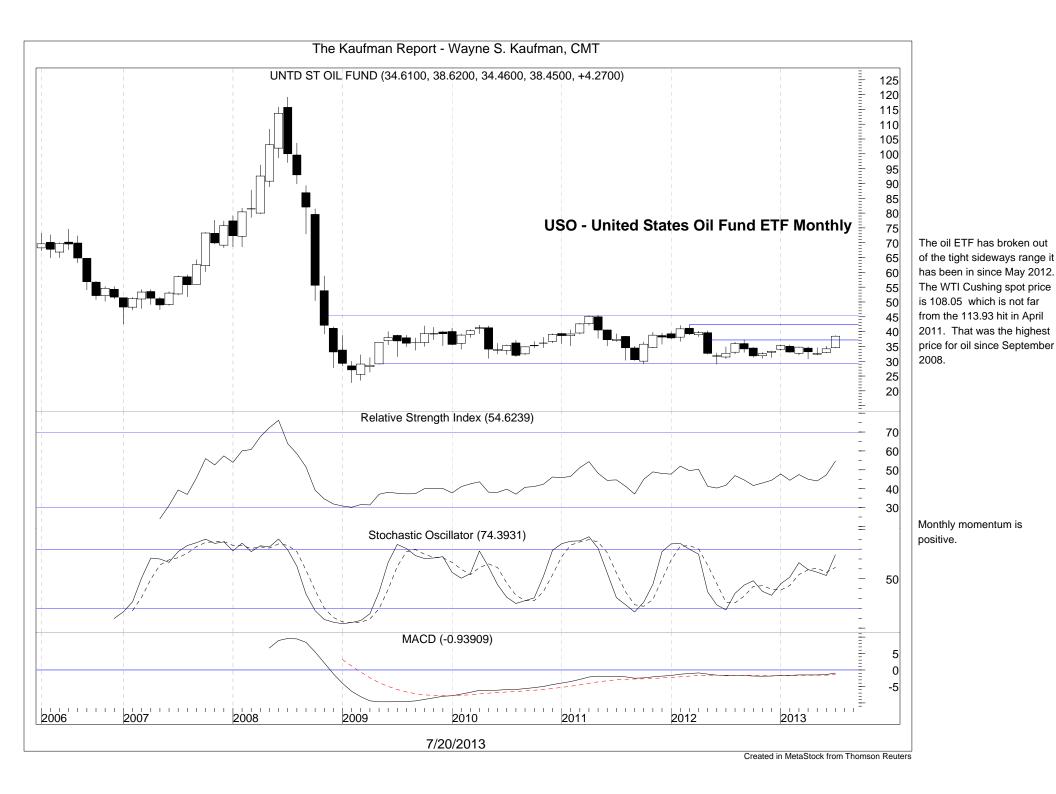

**Unfortunately, while Bernanke's comments have pacified investors for the time being the other factors of concern remain.** Those are unrest in Eqypt, a soft economy in Europe, possible further slowing in China, the ongoing Obamacare fiasco, and one we highlighted weeks ago, the rise in oil prices. The WTI Cushing spot price is \$108.05 per barrel, the highest since \$113.93 in April 2011. A continued rise in the price of oil would not help visibility at all. In spite of Bernanke's comments the number one issue will continue to be interest rates and the "taper." All eyes will remain on the Fed for quite a while.