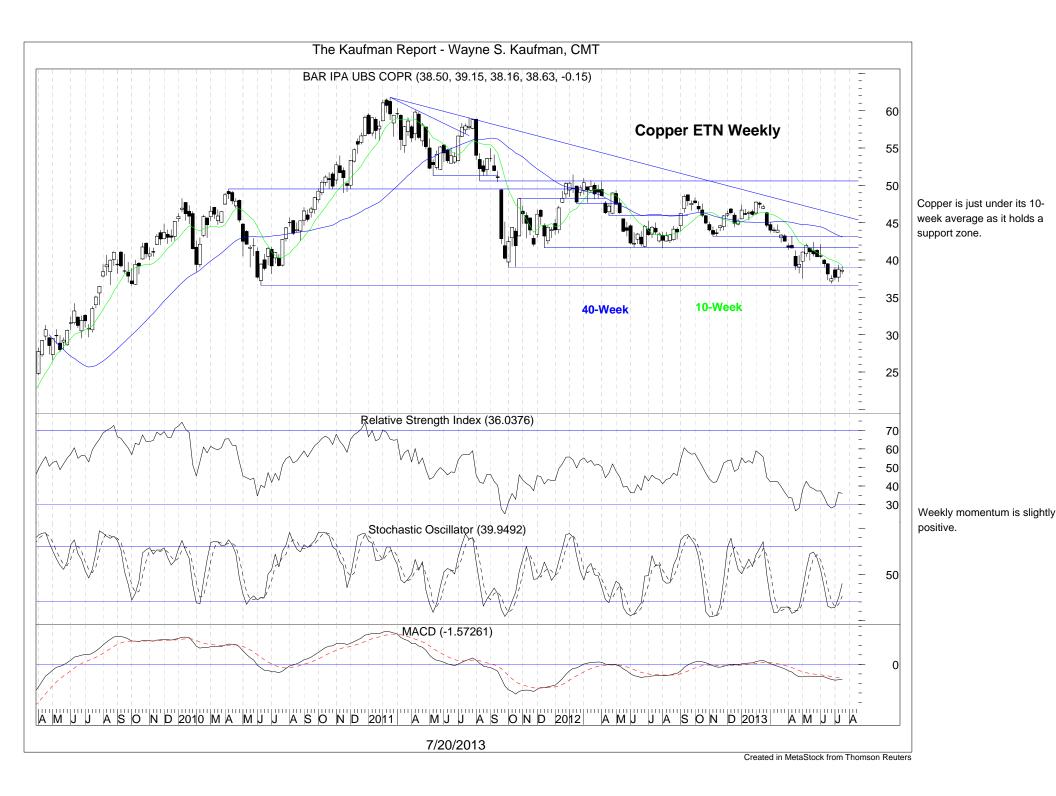

Daily momentum is slightly negative but the stochastic is oversold.

After printing a bearish engulfing candle on the weekly chart two weeks ago the U.S. Dollar Index fell again last week.

Weekly momentum is close to turning decisively negative.