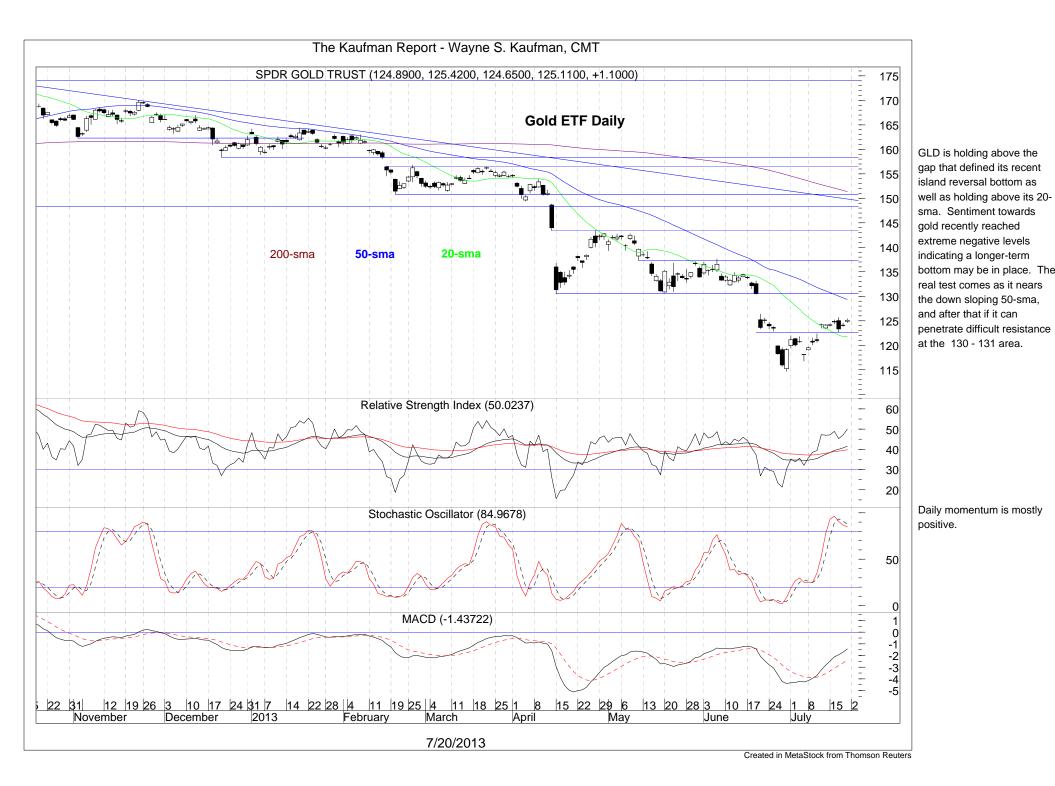

Two up weeks in a row for GLD as it nears its dive bombing 10-week moving average.

Weekly momentum is mostly positive at low levels.