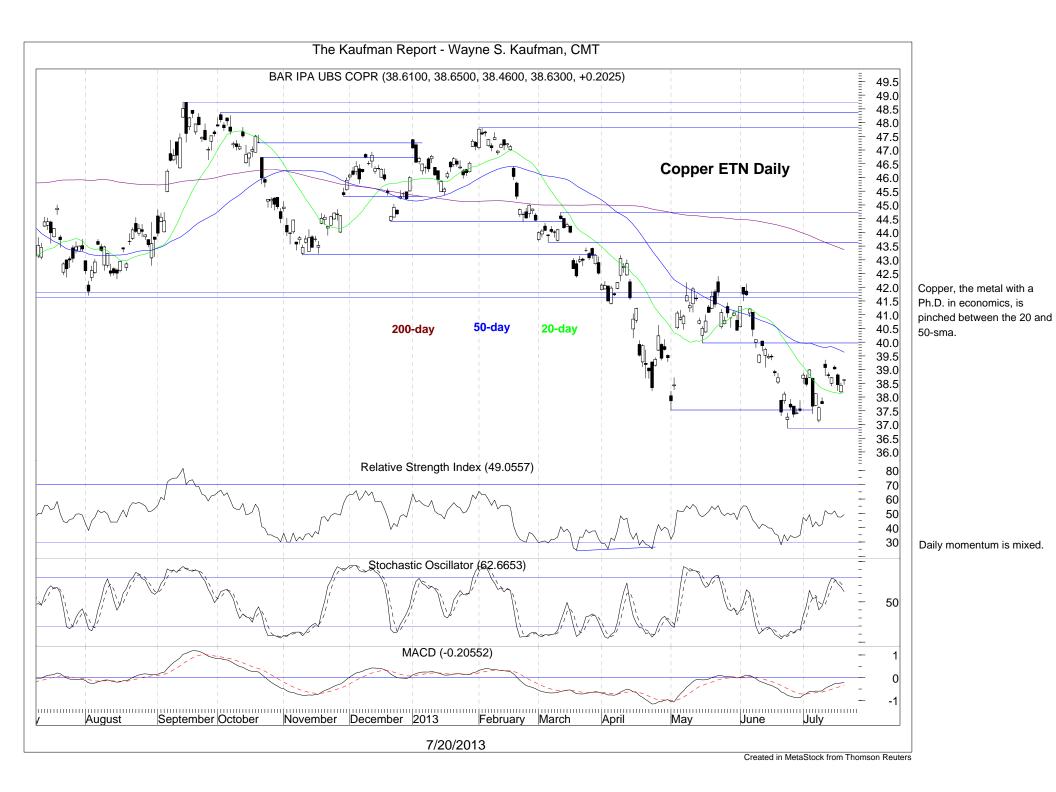

Daily momentum is slightly negative but the stochastic is oversold.

After printing a bearish engulfing candle on the weekly chart two weeks ago the U.S. Dollar Index fell again last week.

Weekly momentum is close to turning decisively negative.