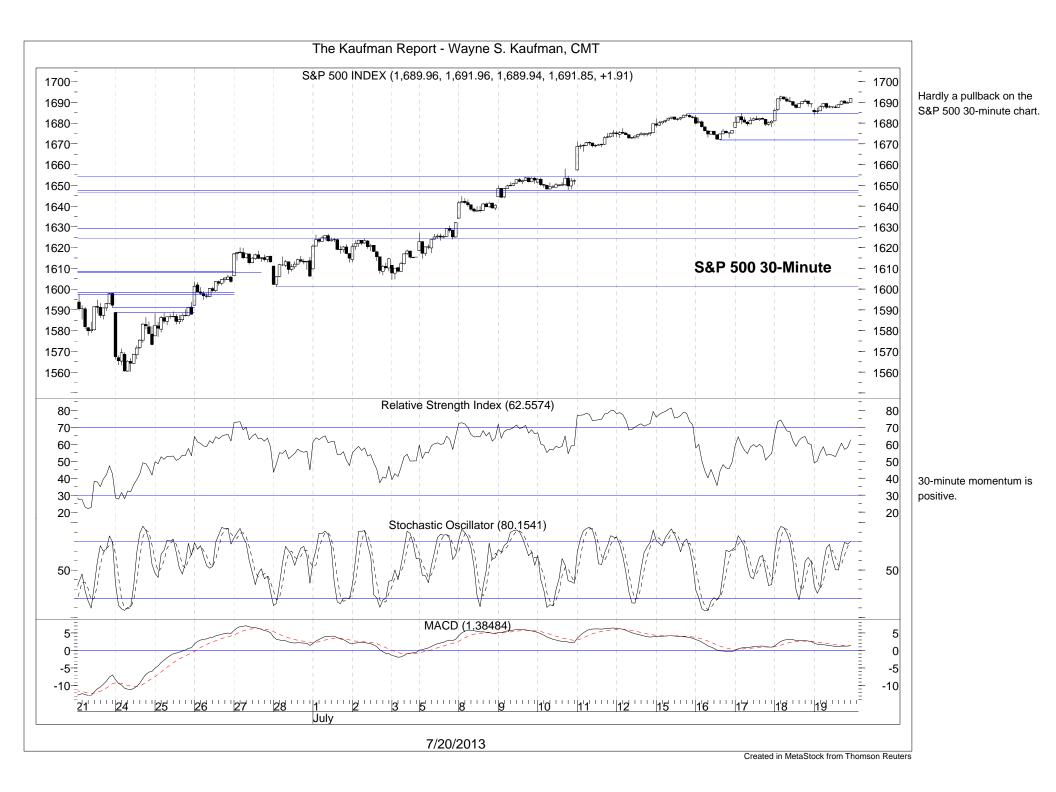

Last week we said one of the simplest ways to characterize the equity market is that there were no sellers. That is still true as can be seen on our charts of 4-week and 13-week closing price lows. The technical picture continued to have good news last week with new highs in the Advance Decline line and a Dow Theory buy signal as the Industrials and Transports both made new highs.

However, we are starting to see some negative divergences develop. For example, the S&P 1500 made a new closing high on Friday, but the number of 4-week closing highs was 530, compared to 797 on July 11<sup>th</sup>. The number of 13-week closing highs was 349, compared to the 460 on July 11<sup>th</sup>. Some of our indicators are reaching overbought levels, such as the 20-day average of the percentage of daily advancing stocks, and our price oscillator. In addition, our proprietary options indicator is at 1.10, the highest level since May 10<sup>th</sup>, and a level showing optimism on the part of options buyers. This can leave stocks vulnerable to a drop. Therefore, a pullback can begin at any time. With earnings season entering its heaviest two-week period the rally certainly could have enough catalysts to continue into August, especially considering the usual end of month beginning of month strength. We have been saying for while that it is the August-September period we are concerned about, once the catalyst of earnings is gone. Still, we think pullbacks will not be severe and should be viewed as buying opportunities.