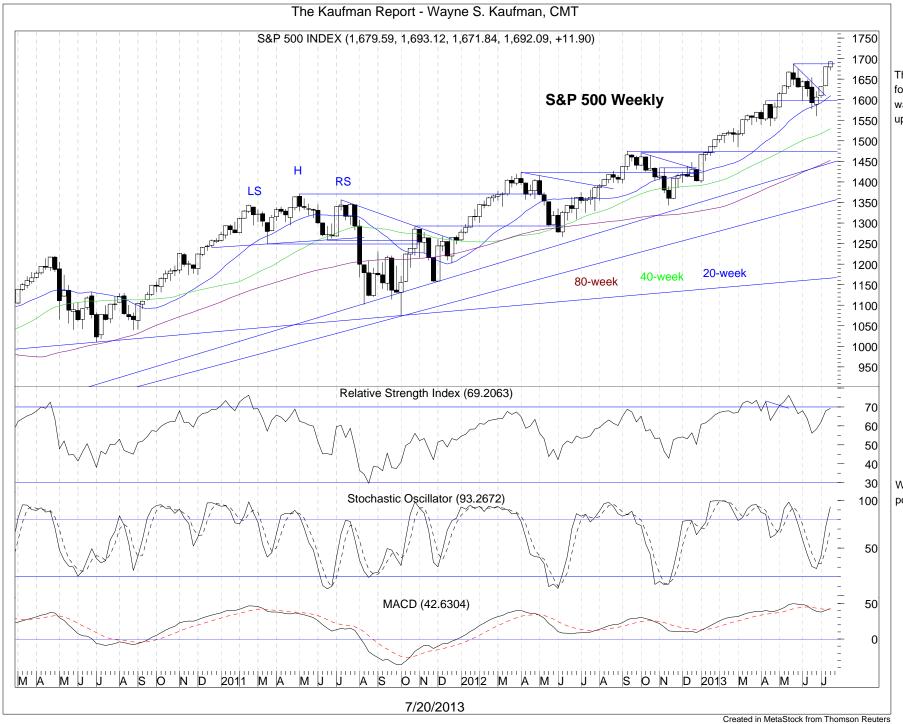

Last week we said one of the simplest ways to characterize the equity market is that there were no sellers. That is still true as can be seen on our charts of 4-week and 13-week closing price lows. The technical picture continued to have good news last week with new highs in the Advance Decline line and a Dow Theory buy signal as the Industrials and Transports both made new highs.

However, we are starting to see some negative divergences develop. For example, the S&P 1500 made a new closing high on Friday, but the number of 4-week closing highs was 530, compared to 797 on July 11<sup>th</sup>. The number of 13-week closing highs was 349, compared to the 460 on July 11<sup>th</sup>. Some of our indicators are reaching overbought levels, such as the 20-day average of the percentage of daily advancing stocks, and our price oscillator. In addition, our proprietary options indicator is at 1.10, the highest level since May 10<sup>th</sup>, and a level showing optimism on the part of options buyers. This can leave stocks vulnerable to a drop. Therefore, a pullback can begin at any time. With earnings season entering its heaviest two-week period the rally certainly could have enough catalysts to continue into August, especially considering the usual end of month beginning of month strength. We have been saying for while that it is the August-September period we are concerned about, once the catalyst of earnings is gone. Still, we think pullbacks will not be severe and should be viewed as buying opportunities.