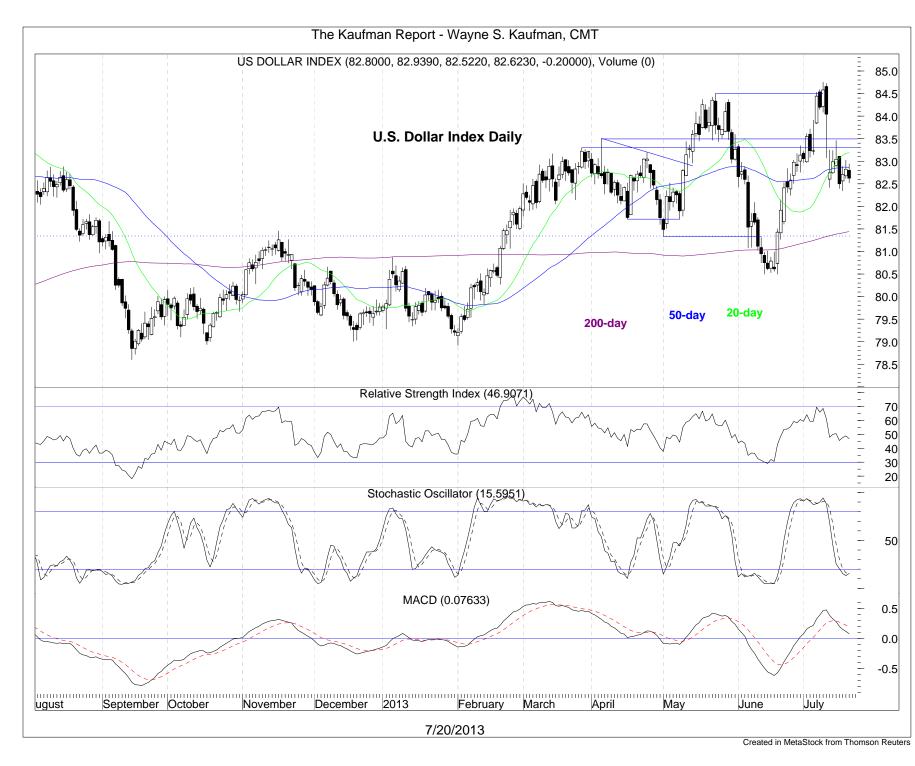

Aggregate earnings numbers have been rising as earnings season unfolds.

The Dollar Index has not bounced back from its July 10th plunge and has made a bear flag, which projects lower prices. It is below its 20 and 50-sma.

Daily momentum is slightly negative but the stochastic is oversold.

After printing a bearish engulfing candle on the weekly chart two weeks ago the U.S. Dollar Index fell again last week.

Weekly momentum is close to turning decisively negative.