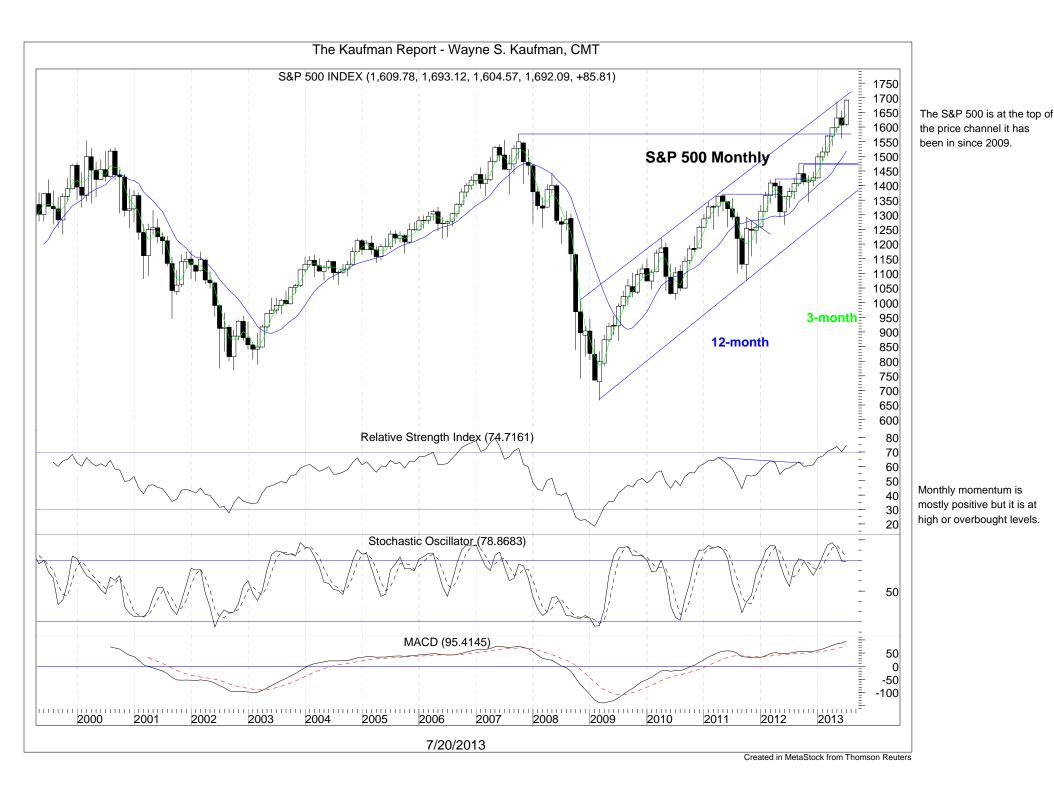

Last week we said one of the simplest ways to characterize the equity market is that there were no sellers. That is still true as can be seen on our charts of 4-week and 13-week closing price lows. The technical picture continued to have good news last week with new highs in the Advance Decline line and a Dow Theory buy signal as the Industrials and Transports both made new highs.

However, we are starting to see some negative divergences develop. For example, the S&P 1500 made a new closing high on Friday, but the number of 4-week closing highs was 530, compared to 797 on July 11<sup>th</sup>. The number of 13-week closing highs was 349, compared to the 460 on July 11<sup>th</sup>. Some of our indicators are reaching overbought levels, such as the 20-day average of the percentage of daily advancing stocks, and our price oscillator. In addition, our proprietary options indicator is at 1.10, the highest level since May 10<sup>th</sup>, and a level showing optimism on the part of options buyers. This can leave stocks vulnerable to a drop. Therefore, a pullback can begin at any time. With earnings season entering its heaviest two-week period the rally certainly could have enough catalysts to continue into August, especially considering the usual end of month beginning of month strength. We have been saying for while that it is the August-September period we are concerned about, once the catalyst of earnings is gone. Still, we think pullbacks will not be severe and should be viewed as buying opportunities.