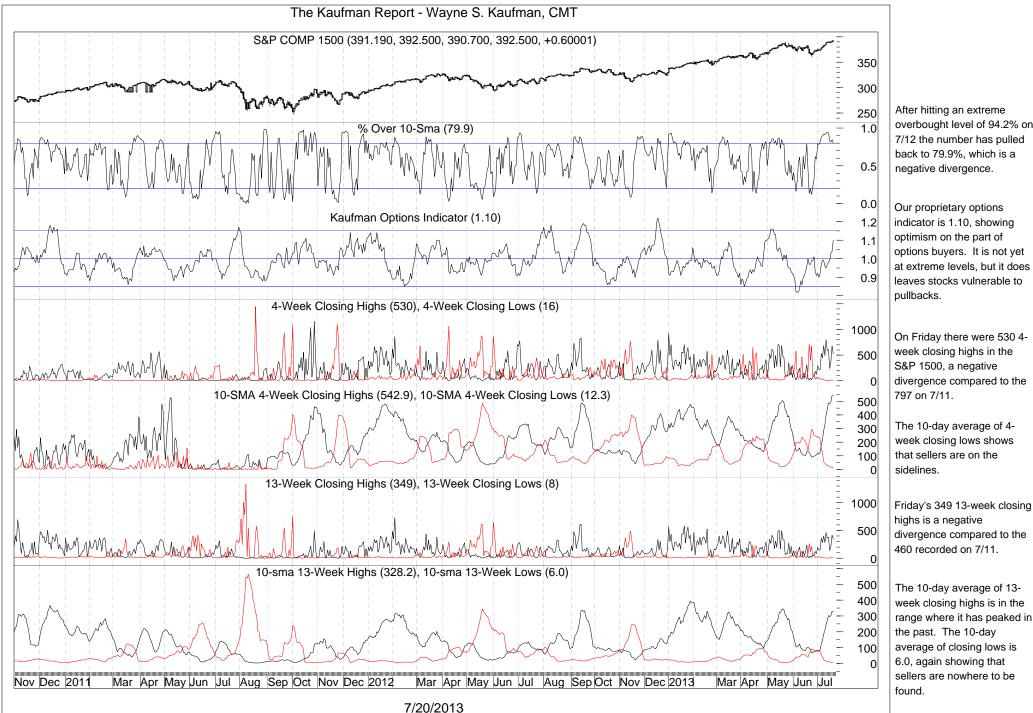

However, we are starting to see some negative divergences develop. For example, the S&P 1500 made a new closing high on Friday, but the number of 4-week closing highs was 530, compared to 797 on July 11<sup>th</sup>. The number of 13-week closing highs was 349, compared to the 460 on July 11<sup>th</sup>. Some of our indicators are reaching overbought levels, such as the 20-day average of the percentage of daily advancing stocks, and our price oscillator. In addition, our proprietary options indicator is at 1.10, the highest level since May 10<sup>th</sup>, and a level showing optimism on the part of options buyers. This can leave stocks vulnerable to a drop. Therefore, a pullback can begin at any time. With earnings season entering its heaviest two-week period the rally certainly could have enough catalysts to continue into August, especially considering the usual end of month beginning of month strength. We have been saying for while that it is the August-September period we are concerned about, once the catalyst of earnings is gone. Still, we think pullbacks will not be severe and should be viewed as buying opportunities.