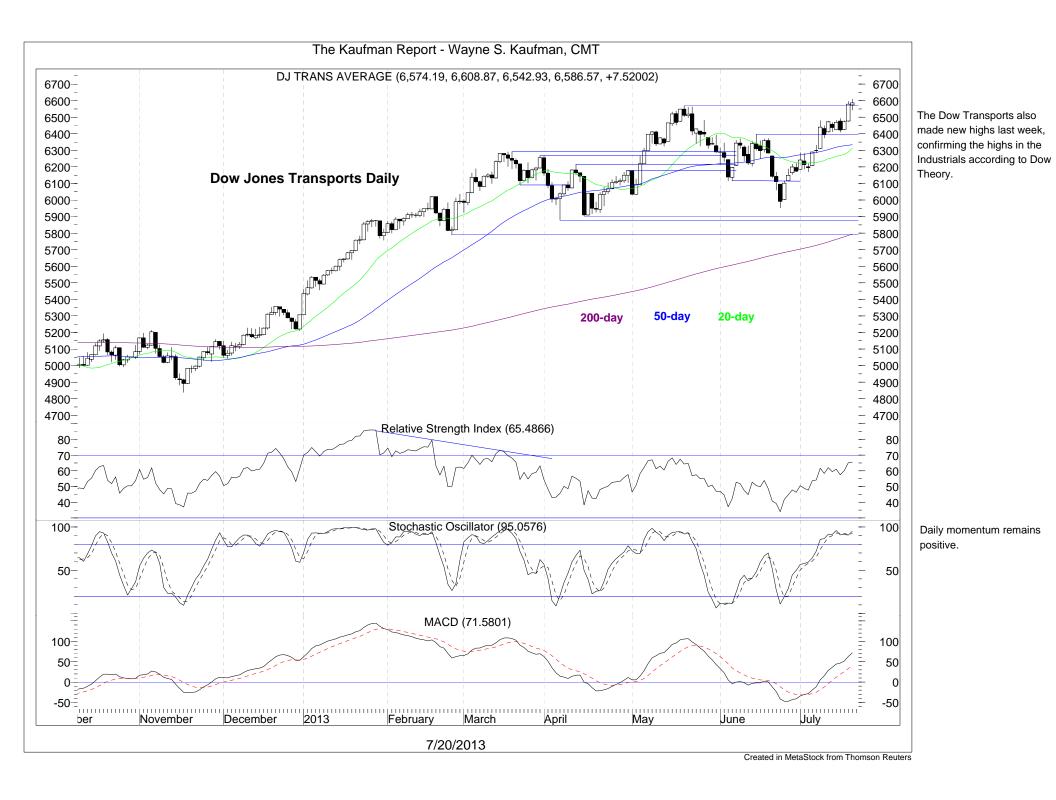

#### Monday July 22, 2013

Closing prices of July 19, 2013

Stocks made it four winning weeks in a row last week with more help from Fed chairman Ben Bernanke, who provided an encore to his comments of the prior week. Mr. Bernanke said the "taper" was not on a preset course, bond purchases would continue until the labor market improves, inflation was below the 2% target, and specific targets for employment and inflation were thresholds, not triggers. Investors liked his comments enough to finish the week with three up days in a row for the S&P 500, making it twelve up days out of fourteen sessions in July. The S&P 500 gained 0.71% for the week. The leading major indexes for the week were the Dow Transports, up 2.33%, and the Bank of NY Mellon ADR Index was up 1.39%. The Nasdaq 100 was the leader on the downside, losing 1.07% with help from Microsoft and Google. Even with the new highs on major indexes, the rally may be losing steam as only seven of the ten S&P industry groups traded higher for the week. The leading gainers were Industrials, up 2.17%, and Energy, up 2.11%. The losers were Information Technology, down 1.8%, Telecom Services, down 0.38%, and Consumer Discretionary, down 0.31%.

Last week we said one of the simplest ways to characterize the equity market is that there were no sellers. That is still true as can be seen on our charts of 4-week and 13-week closing price lows. The technical picture continued to have good news last week with new highs in the Advance Decline line and a Dow Theory buy signal as the Industrials and Transports both made new highs.