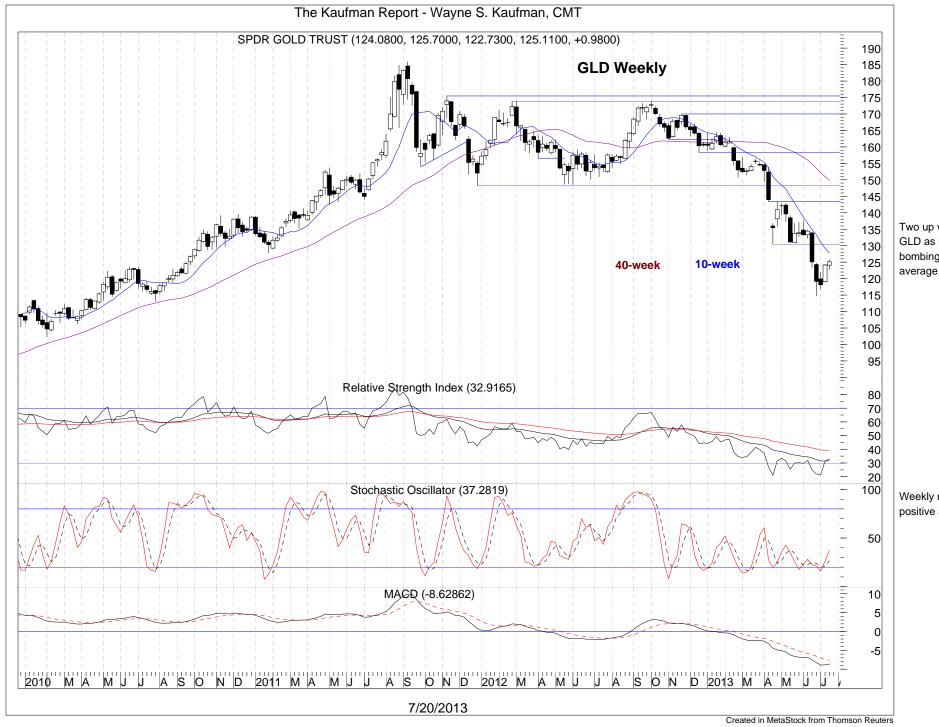

Two up weeks in a row for GLD as it nears its dive bombing 10-week moving average.

Weekly momentum is mostly positive at low levels.